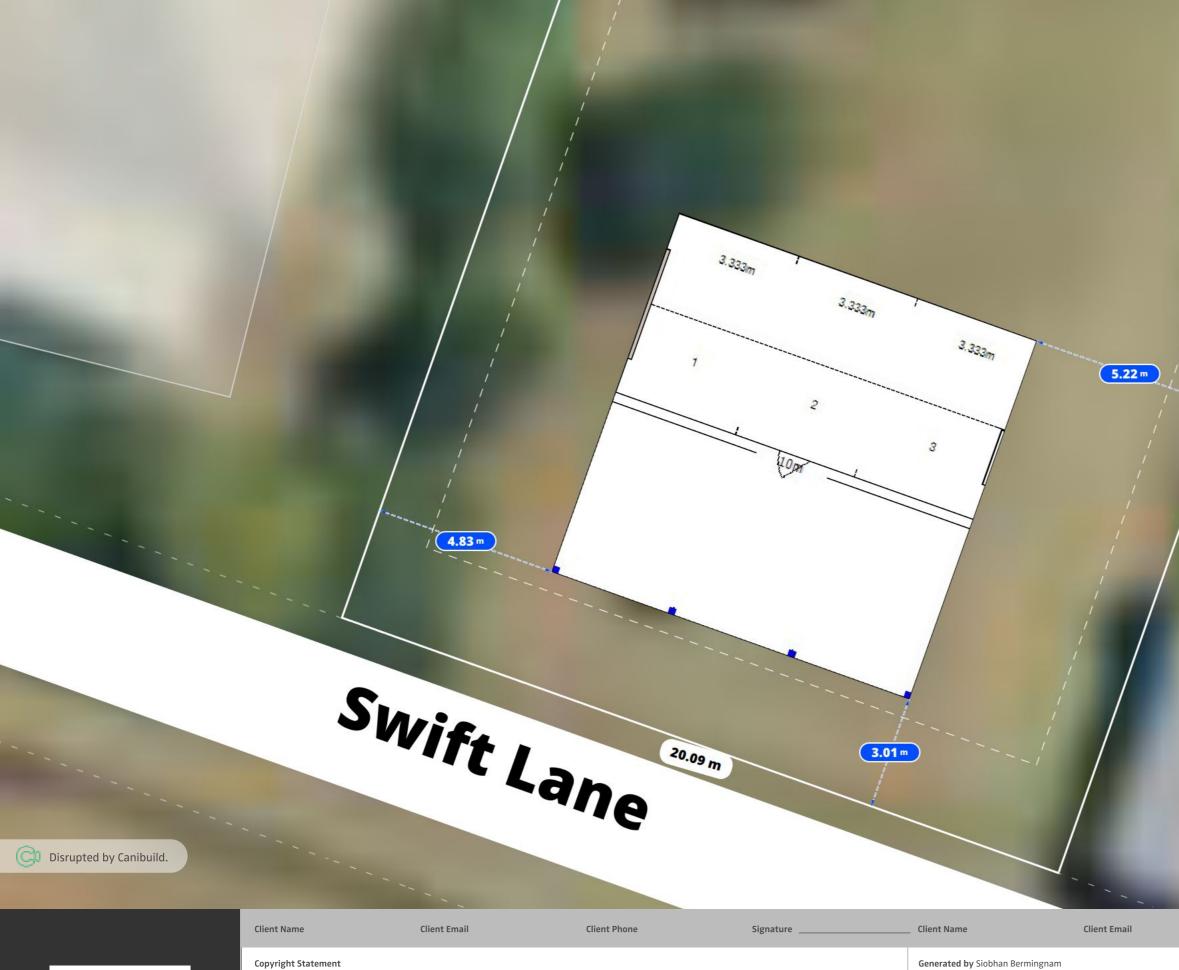

## Site Calculations Swift Street 1,518.23m<sup>2</sup> SITE AREA EXISTING FLOOR AREA 135.01m<sup>2</sup> Swift Street 20.09 m 8 PROPOSED AREA 100.00m<sup>2</sup> EXISTING DWELLING 62.53 m 75.59 m Stair Street 75.59 m 36.02 m Site Access via Swift Street Laneway PROPOSED STRUCTURE 100 sqm Swift Lar-20.05 3.01m Disrupted by Canibuild.